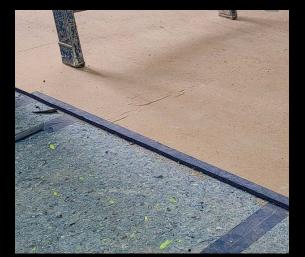

### Applications

- Floor protection
- Building protection
- Indoor & outdoor applications
- Scaffold protection

### Advantages

- Made from 100% recycled materials
- Can be infinitely recycled never ending up in landfill reducing carbon footprint
- Strong and durable won't tear when bent or folded
- Easy to cut, bend, glue, tape, screw making it perfect to fit and protect any surface
- Can be painted or printed on
- Lightweight easy to transport
- Water resistant
- Designed, manufactured and recycled in NZ
- Permeable