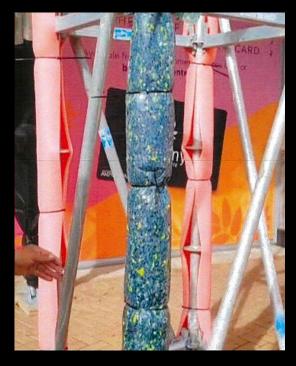

# GFC ReTex - Sustainable Site Protection

### Applications

- Floor protection
- Building protection
- Indoor & outdoor applications
- Scaffold protection