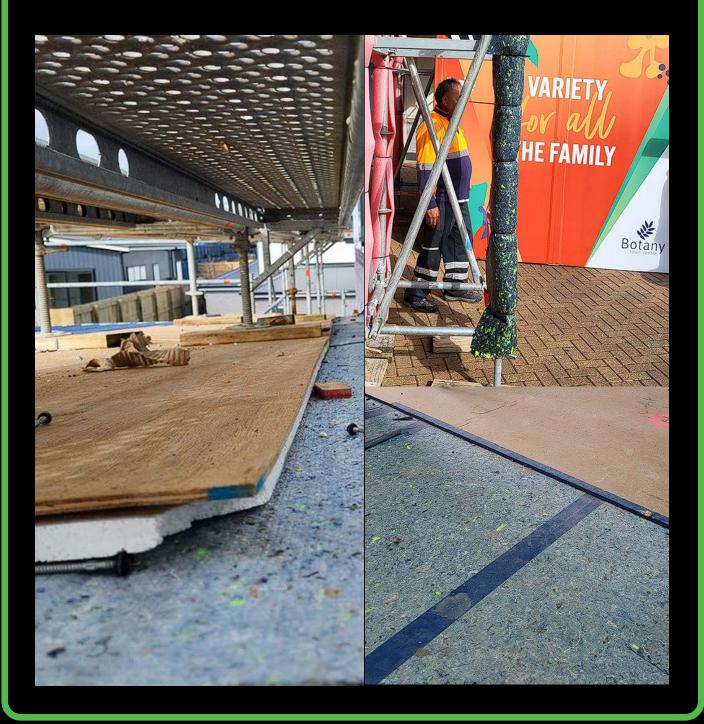

### Applications

- Floor protection
- Building protection
- Indoor & outdoor applications
- Scaffold protection

### Advantages

- Made from 100% recycled materials
- Can be infinitely recycled never ending up in landfill reducing carbon footprint
- Strong and durable won't tear when bent or folded
- Easy to cut, bend, glue, tape, screw making it perfect to fit and protect any surface
- Can be painted or printed on
- Lightweight easy to transport
- Water resistant
- Designed, manufactured and recycled in NZ
- Permeable