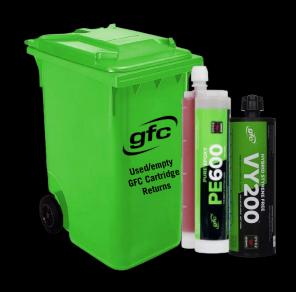

## **Fixings & Fasteners**

Concrete Screws
Gun Nails
Loose Nails
Nut & Bolt

Chemical Anchor
Cartridges

GFC PE600™ GFC VY200™

## Why do we take back?

At GFC we see it as our obligation to reduce construction waste. This begins with enablers such as reverse logistic (circular economy) solutions.

GFC will take back all\* unused fixings/fasteners and used GFC chemical anchoring cartridges\*\* to be safely re-purposed and recycled.